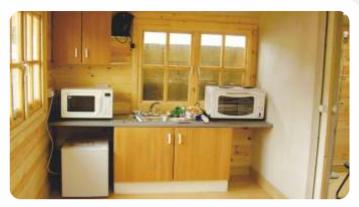

Living area 29 m<sup>2</sup> 2 Bedrooms, WC/Bath. Kitchen, hall. Double roof supplied as optional extras.