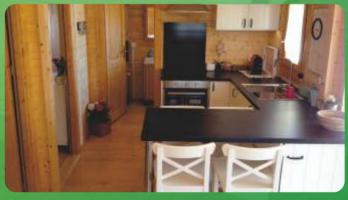

# Lile

- log cabin 7x 6m + 2m veranda;
- 2 beds;
- living room;
- and kitchen area;
- bath.

FROM £28000

יי **י**י

Inside