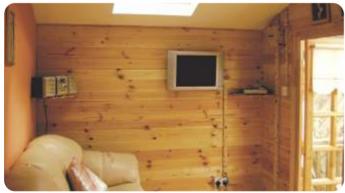

# Lile

- log cabin 7x 6m + 2m veranda;
- 2 beds;
- living room;
- and kitchen area;
- bath.

FROM £28000

יי **י**י

Inside