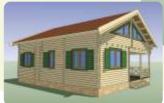

Two Storey Log Cabin 95  $\mathrm{m}^2$ 

6 x 9 m (5,85 x 8,75) - **IE10068030** 

- Wall thickness 70 mm T&G;
- Roof cover -external plywood, internal planed boards;
- Floors 26 mm thickness;
- The corbel of the roof around the whole house;
- Double Glazed windows and door;
- Roof area 110 sq.m;
- Stairs included;
- Double roof construction (for insulation, wich is extra);
- Windows can be switched for ventilation.