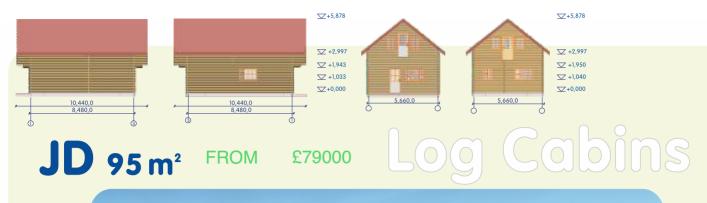

Two Storey Log Cabin 95  $\mathrm{m}^2$ 

6 x 9 m (5,85 x 8,75) - **IE10068030** 

- Wall thickness 70 mm T&G;
- Roof cover -external plywood, internal planed boards;
- Floors 26 mm thickness;
- The corbel of the roof around the whole house;
- Double Glazed windows and door;
- Roof area 110 sq.m;
- Stairs included;
- Double roof construction (for insulation, wich is extra);
- Windows can be switched for ventilation.