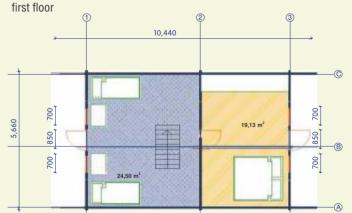

Two Storey Log Cabin 95  $\mathrm{m}^2$ 

6 x 9 m (5,85 x 8,75) - **IE10068030** 

- Wall thickness 70 mm T&G;
- Roof cover -external plywood, internal planed boards;
- Floors 26 mm thickness;
- The corbel of the roof around the whole house;
- Double Glazed windows and door;
- Roof area 110 sq.m;
- Stairs included;
- Double roof construction (for insulation, wich is extra);
- Windows can be switched for ventilation.







### More wood - better price !







Essex 28m<sup>2</sup> 1 bed, 1 bathroom FROM £15500







Partition for toilet, ideal play area for children





FROM £21500



6 x 6 (5,823 x 5,823) - **IE10080040** Basement size is shown in brackets Fay with double roof construction - **IE10080041** 

- Wall thickness 45 mm T&G;
- Double grooved interlock;
- Wall boards are flat faced with softly rounded edges;
- The corbel of the roof around the whole house;
- Large canopy 1 m;
- Veranda with canopy 1,9 m;
- Double Glazed windows and doors;
- The doors and windows can be supplied either left, or right-hand;
- The cabin includes the roof and floor;
- Windows can be switched for ventilation.

Living area 29 m<sup>2</sup> 2 Bedrooms, WC/Bath. Kitchen, hall. Double roof supplied as optional ext