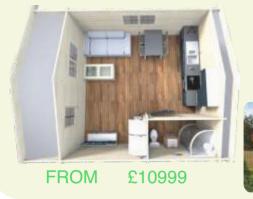

### More wood - better price !

Essex 28m<sup>2</sup> 1 bed, 1 bathroom FROM £15500

Partition for toilet, ideal play area for children

FROM £21500

6 x 6 (5,823 x 5,823) - **IE10080040** Basement size is shown in brackets Fay with double roof construction - **IE10080041** 