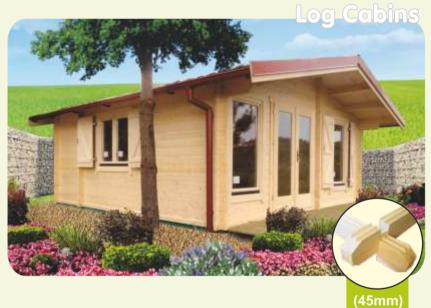

- Wall thickness 45 mm T&G;
- Double grooved interlock;
- Wall boards are flat faced with softly rounded edges;
- The corbel of the roof around the whole house;
- Large canopy 1 m;
- Veranda with canopy 1,9 m;
- Double Glazed windows and doors;
- The doors and windows can be supplied either left, or right-hand;
- The cabin includes the roof and floor;
- Windows can be switched for ventilation.