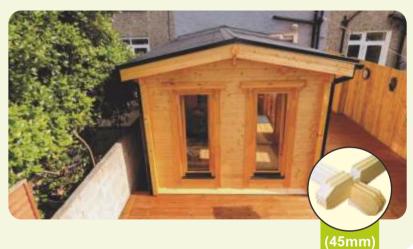

- Wall thickness 45 mm T&G;
- Double grooved interlock;
- Wall boards are flat faced with softly rounded edges;
- The corbel of the roof around the whole house;
- Large canopy 1 m;
- Veranda with canopy 1,9 m;
- Double Glazed windows and doors;
- The doors and windows can be supplied either left, or right-hand;
- The cabin includes the roof and floor;
- Windows can be switched for ventilation.