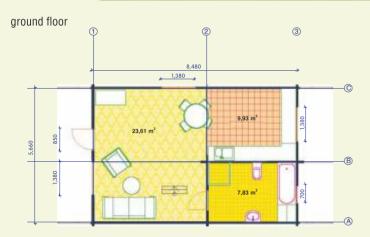

Two Storey Log Cabin 95  $\mathrm{m}^2$ 

6 x 9 m (5,85 x 8,75) - **IE10068030** 

- Wall thickness 70 mm T&G;
- Roof cover -external plywood, internal planed boards;
- Floors 26 mm thickness;
- The corbel of the roof around the whole house;
- Double Glazed windows and door;
- Roof area 110 sq.m;
- Stairs included;
- Double roof construction (for insulation, wich is extra);
- Windows can be switched for ventilation.







### More wood - better price !







Essex 28m<sup>2</sup> 1 bed, 1 bathroom FROM £15500







Partition for toilet, ideal play area for children





FROM £21500



6 x 6 (5,823 x 5,823) - **IE10080040** Basement size is shown in brackets Fay with double roof construction - **IE10080041** 

- Wall thickness 45 mm T&G;
- Double grooved interlock;
- Wall boards are fl