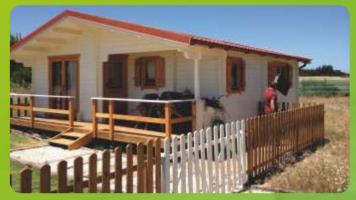

# Mylene

- log cabin 7,0 x 8,5m;
- wall logs 70mm;
- 5 rooms;
- double glazed windows and doors.

FROM £35000