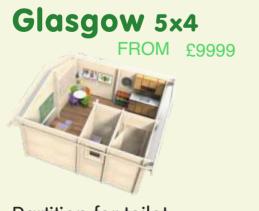

### More wood - better price !

Essex 28m<sup>2</sup> 1 bed, 1 bathroom FROM £15500

Partition for toilet, ideal play area for children

FROM £21500

6 x 6 (5,823 x 5,823) - **IE10080040** Basement size is shown in brackets Fay with double roof construction - **IE10080041** 