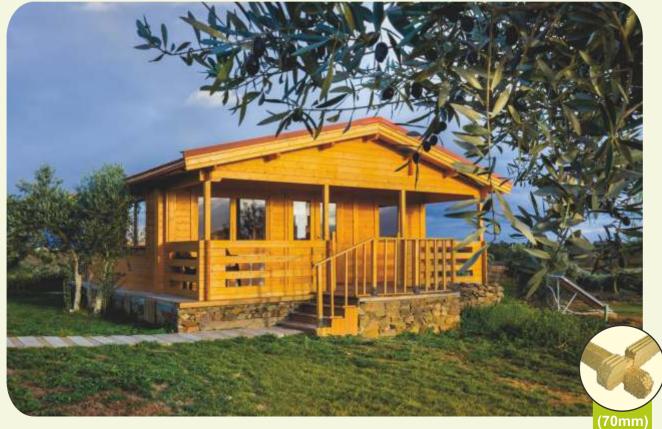

6 C |

## Norfolk 11x6

- Living area 51,25m<sup>2</sup>
- 3 bedroom cabin;
- living room;
- kitchen area;
- bathroom;
- could be easily converted into 4 bedrooms. FROM £47000







∑+2,850 ∑ +1,744

▽+0,000

6.000

# Mylene

- log cabin 7,0 x 8,5m;
- wall logs 70mm;
- 5 rooms;
- double glazed windows and doors.



FROM £35000



# Edinburgh

# Log Cabins



first floor

#### ground floor







## 55m<sup>2</sup>

- log cabin 4,5 x 6,0m;
- wall logs 70mm;
- 4 rooms;
- double glazed windows and doors;
- balcony;
- large decking area.

# **Extention**

- extra room and WC •
- any size; •
- roof insulated; •
- double glazed; doors and windows;







## More wood - better price !

# Lile

- log cabin 7x 6m + 2m veranda;
- 2 beds;
- living room;
- and kitchen area;
- bath.

FROM £28000







יי **י**י













Inside



















# Lodge









For more information please contact: