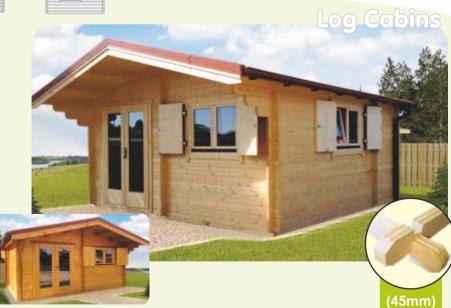

- Wall thickness 45 mm T&G;
- Double grooved interlock;
- Wall boards are flat faced with softly rounded edges;
- The corbel of the roof around the whole house;
- Large canopy 1 m;
- Veranda with canopy 1,9 m;
- Double Glazed windows and doors;
- The doors and windows can be supplied either left, or right-hand;
- The cabin includes the roof and floor;
- Windows can be switched for ventilation.