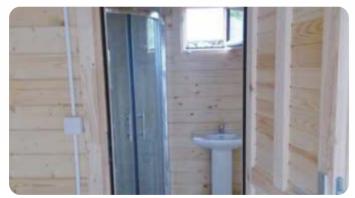

Living area 29 m<sup>2</sup> 2 Bedrooms, WC/Bath. Kitchen, hall. Double roof supplied as optional extras.