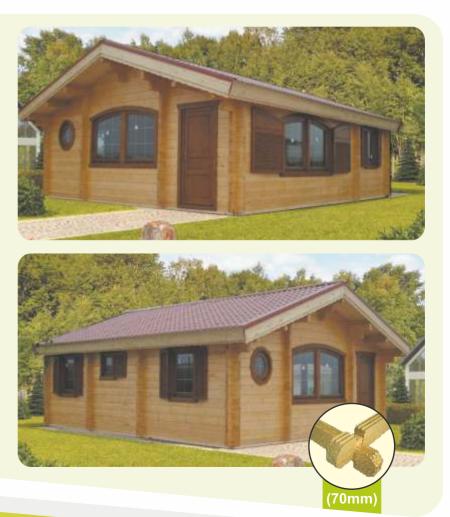

## 55m<sup>2</sup>

- log cabin 4,5 x 6,0m;
- wall logs 70mm;
- 4 rooms;
- double glazed windows and doors;
- balcony;
- large decking area.