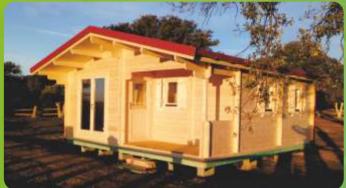

## 55m<sup>2</sup>

- log cabin 4,5 x 6,0m;
- wall logs 70mm;
- 4 rooms;
- double glazed windows and doors;
- balcony;
- large decking area.