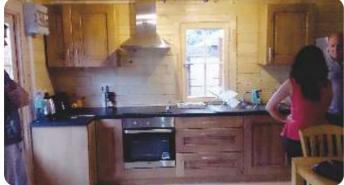

# Lile

- log cabin 7x 6m + 2m veranda;
- 2 beds;
- living room;
- and kitchen area;
- bath.

FROM £28000

יי **י**י

Inside