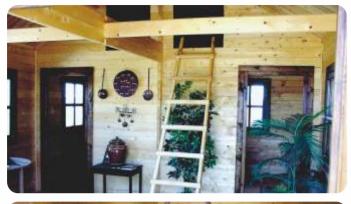

# Lile

- log cabin 7x 6m + 2m veranda;
- 2 beds;
- living room;
- and kitchen area;
- bath.

FROM £28000

יי **י**י

Inside