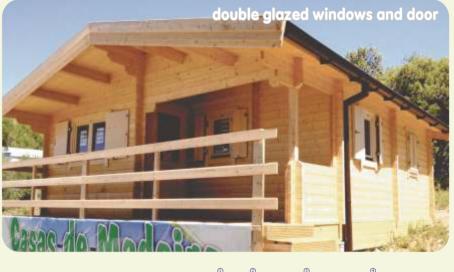

# Mylene

- log cabin 7,0 x 8,5m;
- wall logs 70mm;
- 5 rooms;
- double glazed windows and doors.

FROM £35000