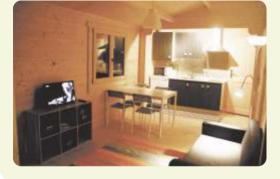

# Lile

- log cabin 7x 6m + 2m veranda;
- 2 beds;
- living room;
- and kitchen area;
- bath.

FROM £28000

יי **י**י

Inside