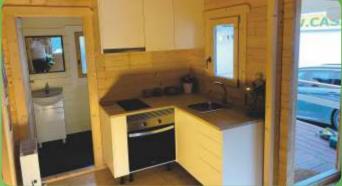

# Lile

- log cabin 7x 6m + 2m veranda;
- 2 beds;
- living room;
- and kitchen area;
- bath.

FROM £28000

יי **י**י

Inside