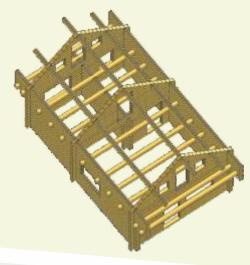

Two Storey Log Cabin 95  $\mathrm{m}^2$ 

6 x 9 m (5,85 x 8,75) - **IE10068030** 

- Wall thickness 70 mm T&G;
- Roof cover -external plywood, internal planed boards;
- Floors 26 mm thickness;
- The corbel of the roof around the whole house;
- Double Glazed windows and door;
- Roof area 110 sq.m;
- Stairs included;
- Double roof construction (for insulation, wich is extra);
- Windows can be switched for ventilation.