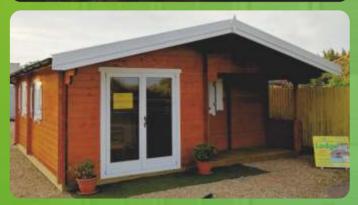

### More wood - better price !

Essex 28m<sup>2</sup> 1 bed, 1 bathroom FROM £15500

Partition for toilet, ideal play area for children

FROM £21500

6 x 6 (5,823 x 5,823) - **IE10080040** Basement size is shown in brackets Fay with double roof construction - **IE10080041** 