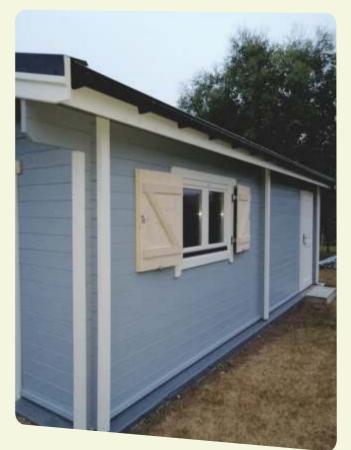

- Wall thickness 45 mm T&G;
- Double grooved interlock;
- Wall boards are flat faced with softly rounded edges;
- The corbel of the roof around the whole house;
- Large canopy 1 m;
- Veranda with canopy 1,9 m;
- Double Glazed windows and doors;
- The doors and windows can be supplied either left, or right-hand;
- The cabin includes the roof and floor;
- Windows can be switched for ventilation.