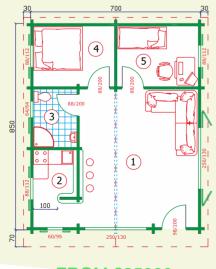

# Mylene

- log cabin 7,0 x 8,5m;
- wall logs 70mm;
- 5 rooms;
- double glazed windows and doors.

FROM £35000