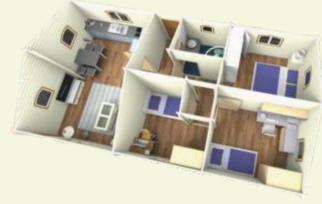

## Norfolk 11x6

- Living area 51,25m<sup>2</sup>
- 3 bedroom cabin;
- living room;
- kitchen area;
- bathroom;
- could be easily converted into 4 bedrooms. FROM £47000

∑+2,850 ∑ +1,744

▽+0,000

6.000