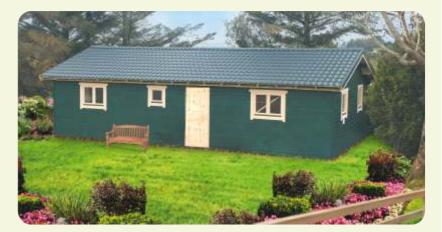

## Norfolk 11x6

- Living area 51,25m<sup>2</sup>
- 3 bedroom cabin;
- living room;
- kitchen area;
- bathroom;
- could be easily converted into 4 bedrooms. FROM £47000

∑+2,850 ∑ +1,744

▽+0,000

6.000