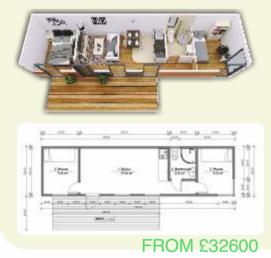

### More wood - better price !

Essex 28m<sup>2</sup> 1 bed, 1 bathroom FROM £15500

Partition for toilet, ideal play area for children

FROM £21500

6 x 6 (5,823 x 5,823) - **IE10080040** Basement size is shown in brackets Fay with double roof construction - **IE10080041** 