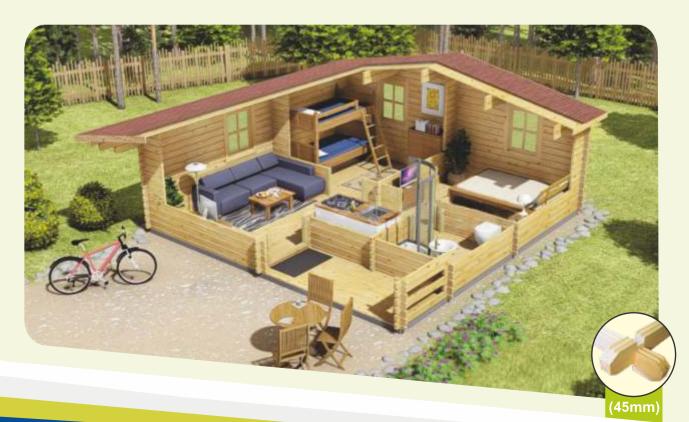

- Wall thickness 45 mm T&G;
- Double grooved interlock;
- Wall boards are flat faced with softly rounded edges;
- The corbel of the roof around the whole house;
- Large canopy 1 m;
- Veranda with canopy 1,9 m;
- Double Glazed windows and doors;
- The doors and windows can be supplied either left, or right-hand;
- The cabin includes the roof and floor;
- Windows can be switched for ventilation.