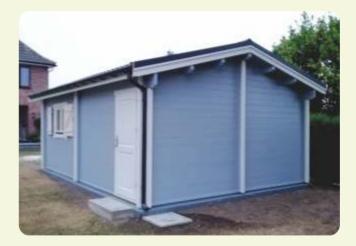

- Wall thickness 45 mm T&G;
- Double grooved interlock;
- Wall boards are flat faced with softly rounded edges;
- The corbel of the roof around the whole house;
- Large canopy 1 m;
- Veranda with canopy 1,9 m;
- Double Glazed windows and doors;
- The doors and windows can be supplied either left, or right-hand;
- The cabin includes the roof and floor;
- Windows can be switched for ventilation.