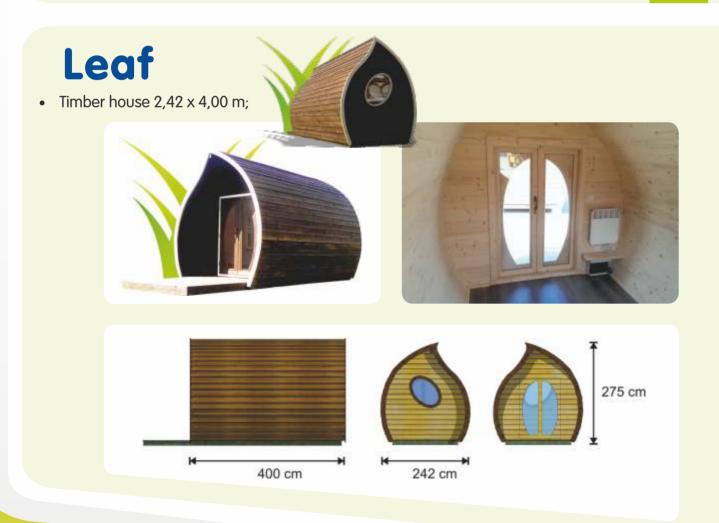

5mm)

|        | R 11 4 184 |                       |
|--------|------------|-----------------------|
| 10.530 | 10,530     | 6.000<br>6.000<br>6 C |

## Norfolk 11x6

- Living area 51,25m<sup>2</sup>
- 3 bedroom cabin;
- living room;
- kitchen area;
- bathroom;
- could be easily converted into 4 bedrooms. FROM £47000







∑+2,850 ∑ +1,744

▽+0,000

6.000

# Mylene

- log cabin 7,0 x 8,5m;
- wall logs 70mm;
- 5 rooms;
- double glazed windows and doors.



FROM £35000



# Edinburgh

# Log Cabins



first floor

#### ground floor







## 55m<sup>2</sup>

- log cabin 4,5 x 6,0m;
- wall logs 70mm;
- 4 rooms;
- double glazed windows and doors;
- balcony;
- large decking area.

# **Extention**

- extra room and WC •
- any size; •
- roof insulated; •
- double glazed; doors and windows;







## More wood - better price !

# Lile

- log cabin 7x 6m + 2m veranda;
- 2 beds;
- living room;
- and kitchen area;
- bath.

FROM £28000







יי **י**י













Inside



















# Lodge









For more information please contact: