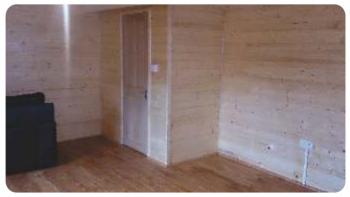

# Lile

- log cabin 7x 6m + 2m veranda;
- 2 beds;
- living room;
- and kitchen area;
- bath.

FROM £28000

יי **י**י

Inside