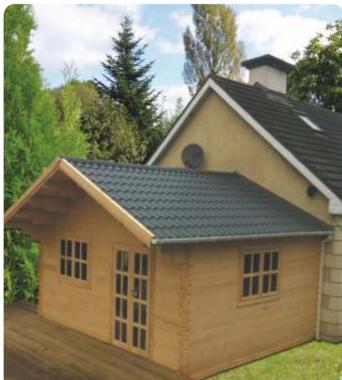

## Europa

- log cabin 6,8 x 6,8m;
- wall logs 70mm;
- 5 rooms;
- veranda.

FROM. £28999