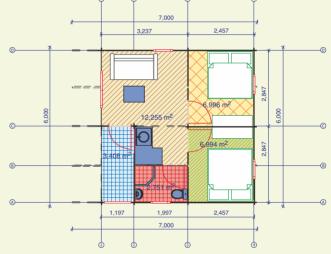

## Norfolk 11x6

- Living area 51,25m<sup>2</sup>
- 3 bedroom cabin;
- living room;
- kitchen area;
- bathroom;
- could be easily converted into 4 bedrooms. FROM £47000

∑+2,850 ∑ +1,744

▽+0,000

6.000