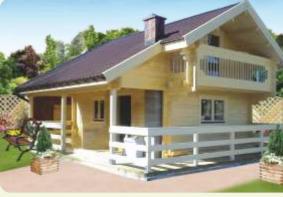

## 55m<sup>2</sup>

- log cabin 4,5 x 6,0m;
- wall logs 70mm;
- 4 rooms;
- double glazed windows and doors;
- balcony;
- large decking area.