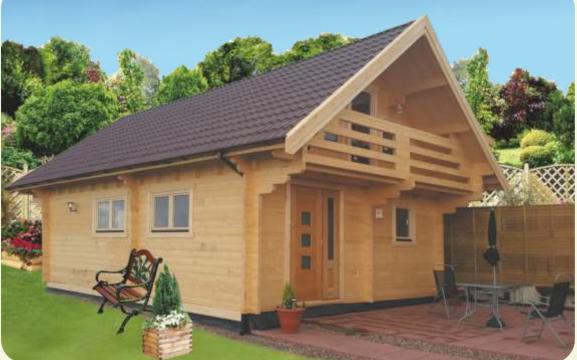

Two Storey Log Cabin 95  $\mathrm{m}^2$ 

6 x 9 m (5,85 x 8,75) - **IE10068030** 

- Wall thickness 70 mm T&G;
- Roof cover -external plywood, internal planed boards;
- Floors 26 mm thickness;
- The corbel of the roof around the whole house;
- Double Glazed windows and door;
- Roof area 110 sq.m;
- Stairs included;
- Double roof construction (for insulation, wich is extra);
- Windows can be switched for ventilation.