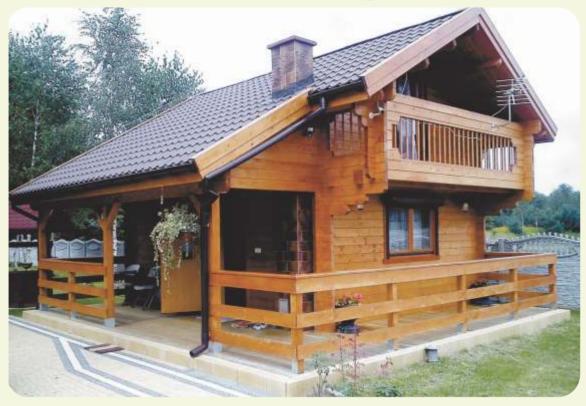

# Lile

- log cabin 7x 6m + 2m veranda;
- 2 beds;
- living room;
- and kitchen area;
- bath.

FROM £28000

יי **י**י

Inside