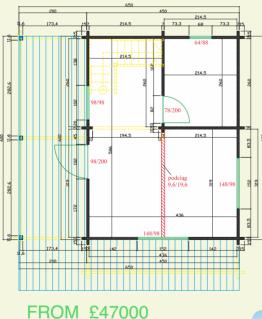

## Norfolk 11x6

- Living area 51,25m<sup>2</sup>
- 3 bedroom cabin;
- living room;
- kitchen area;
- bathroom;
- could be easily converted into 4 bedrooms. FROM £47000

∑+2,850 ∑ +1,744

▽+0,000

6.000