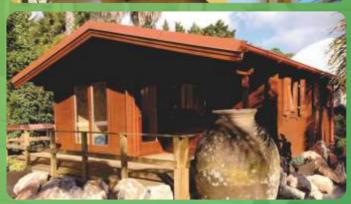

# Lile

- log cabin 7x 6m + 2m veranda;
- 2 beds;
- living room;
- and kitchen area;
- bath.

FROM £28000

יי **י**י

Inside