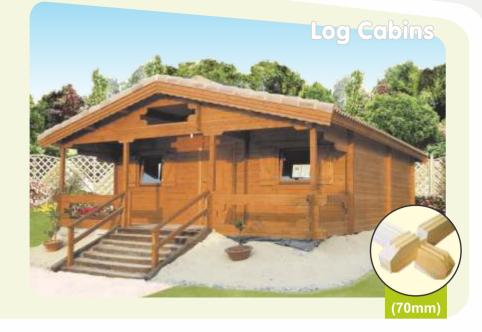

Two Storey Log Cabin 95  $\mathrm{m}^2$ 

6 x 9 m (5,85 x 8,75) - **IE10068030** 

- Wall thickness 70 mm T&G;
- Roof cover -external plywood, internal planed boards;
- Floors 26 mm thickness;
- The corbel of the roof around the whole house;
- Double Glazed windows and door;
- Roof area 110 sq.m;
- Stairs included;
- Double roof construction (for insulation, wich is extra);
- Windows can be switched for ventilation.