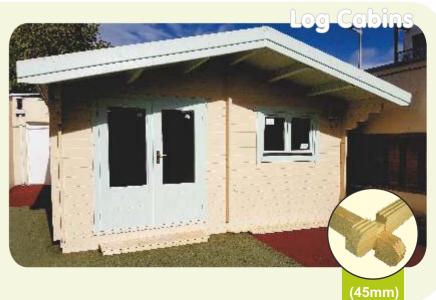

- Wall thickness 45 mm T&G;
- Double grooved interlock;
- Wall boards are flat faced with softly rounded edges;
- The corbel of the roof around the whole house;
- Large canopy 1 m;
- Veranda with canopy 1,9 m;
- Double Glazed windows and doors;
- The doors and windows can be supplied either left, or right-hand;
- The cabin includes the roof and floor;
- Windows can be switched for ventilation.