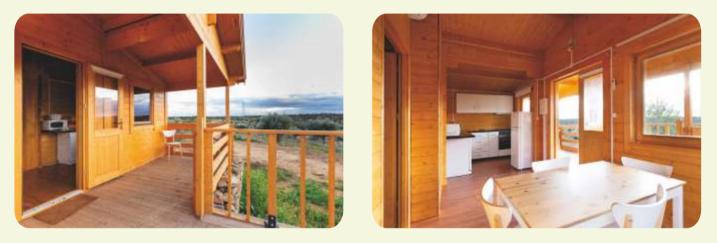

r>6 C |

## Norfolk 11x6

- Living area 51,25m<sup>2</sup>
- 3 bedroom cabin;
- living room;
- kitchen area;
- bathroom;
- could be easily converted into 4 bedrooms. FROM £47000







∑+2,850 ∑ +1,744

▽+0,000

6.000

# Mylene

- log cabin 7,0 x 8,5m;
- wall logs 70mm;
- 5 rooms;
- double glazed windows and doors.



FROM £35000



# Edinburgh

# Log Cabins



first floor

#### ground floor







## 55m<sup>2</sup>

- log cabin 4,5 x 6,0m;
- wall logs 70mm;
- 4 rooms;
- double glazed windows and doors;
- balcony;
- large decking area.

# **Extention**

- extra room and WC •
- any size; •
- roof insulated; •
- double glazed; doors and windows;







## More wood - better price !

# Lile

- log cabin 7x 6m + 2m veranda;
- 2 beds;
- living room;
- and kitchen area;
- bath.

FROM £28000







יי **י**י













Inside



















# Lodge









For more information please contact: