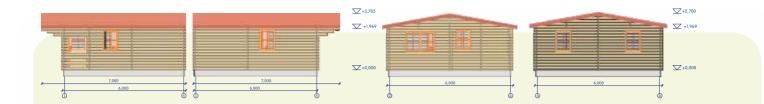

## Norfolk 11x6

- Living area 51,25m<sup>2</sup>
- 3 bedroom cabin;
- living room;
- kitchen area;
- bathroom;
- could be easily converted into 4 bedrooms. FROM £47000

∑+2,850 ∑ +1,744

▽+0,000

6.000