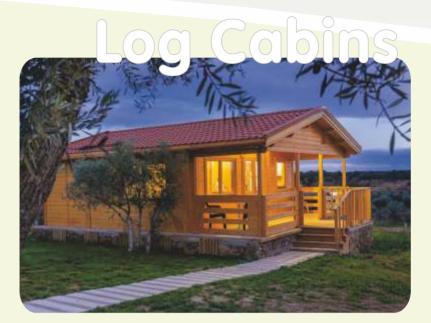

<br>6 C |

## Norfolk 11x6

- Living area 51,25m<sup>2</sup>
- 3 bedroom cabin;
- living room;
- kitchen area;
- bathroom;
- could be easily converted into 4 bedrooms. FROM £47000







∑+2,850 ∑ +1,744

▽+0,000

6.000

# Mylene

- log cabin 7,0 x 8,5m;
- wall logs 70mm;
- 5 rooms;
- double glazed windows and doors.



FROM £35000



# Edinburgh

# Log Cabins



first floor

#### ground floor







## 55m<sup>2</sup>

- log cabin 4,5 x 6,0m;
- wall logs 70mm;
- 4 rooms;
- double glazed windows and doors;
- balcony;
- large decking area.

# **Extention**

- extra room and WC •
- any size; •
- roof insulated; •
- double glazed; doors and windows;







## More wood - better price !

# Lile

- log cabin 7x 6m + 2m veranda;
- 2 beds;
- living room;
- and kitchen area;
- bath.

FROM £28000







יי **י**י













Inside



















# Lodge









For more information please contact: