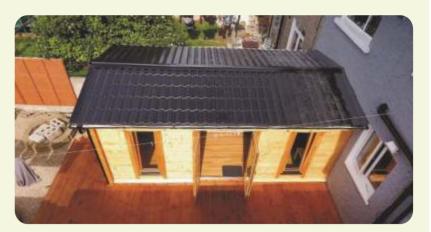

Living area 29 m<sup>2</sup> 2 Bedrooms, WC/Bath. Kitchen, hall. Double roof supplied as optional extras.