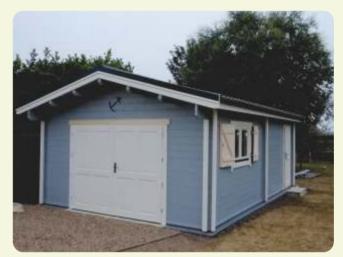

- Wall thickness 45 mm T&G;
- Double grooved interlock;
- Wall boards are flat faced with softly rounded edges;
- The corbel of the roof around the whole house;
- Large canopy 1 m;
- Veranda with canopy 1,9 m;
- Double Glazed windows and doors;
- The doors and windows can be supplied either left, or right-hand;
- The cabin includes the roof and floor;
- Windows can be switched for ventilation.