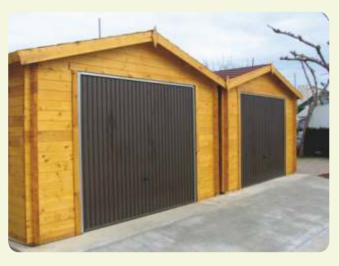

- Wall thickness 45 mm T&G;
- Double grooved interlock;
- Wall boards are flat faced with softly rounded edges;
- The corbel of the roof around the whole house;
- Large canopy 1 m;
- Veranda with canopy 1,9 m;
- Double Glazed windows and doors;
- The doors and windows can be supplied either left, or right-hand;
- The cabin includes the roof and floor;
- Windows can be switched for ventilation.